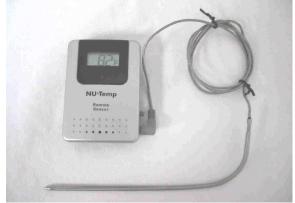

## NU-751M

# **Remote-Sensor Thermometer**

#### Setup:

Remove the stand clip from the four corners on the back of the unit.

Insert 3 AAA Alkaline or Lithium batteries in the remote sensor by removing the four screws on back of unit.

LCD Display will show all segments for 3 seconds

Attach sensor if required for application

Sensor will automatically link

Press the C/F button to toggle between Centigrade and Fahrenheit