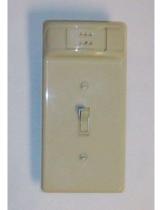

## Talking Thermometer Switch Plate NU-310 – Standard White NU-311 Standard Ivory (Shown Below)

Always know the temperature of the room with just a push of the button as soon as you walk in! Replaces any single standard light switch plate, and installs in just minutes with all hardware included. Speaks the temperature in Fahrenheit.