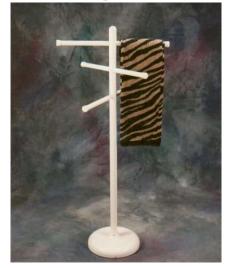

## NU-28WB

## Horizontal Towel Tree with Weighted Base

Made from 100% Furniture Grade PVC. Stands 54 inches tall with three 24" inch towel bars. Assembles in minutes with no tools. Made durable for year of use.

## Assembly:

- 1. Attach pipe together with insert coupling
- 2. Slide towel bars though holes, secure caps on each end, and atop the pipe.
- 3. To stabilize remove plug located on top of base, and fill with sand or water. Reinsert base plug.
- 4. Insert attachable fitting located underneath base, into top of base. Connect both lengths of pipe and place pipe into base fitting. Adjust to desired height and tighen ring on fitting.