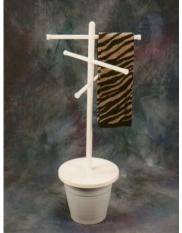

## NU-2811

## Chemical Storage Table with Straight Bar Towel Rack

Made from 100% Furniture Grade PVC, with your choice of both base and top colors.

## Assembly:

- 1. Attach pipe together by applying PVC cement to insert coupling, and place end cap atop pipe.
- 2. Slide towel bars though holes located on pipe, and plcae caps on each end.
- 3. Apply PVC cement along entire perimeter of table-top hole.
- 4. Insert pipe into table-top hole until end of pipe fits flush with bottom of table top.