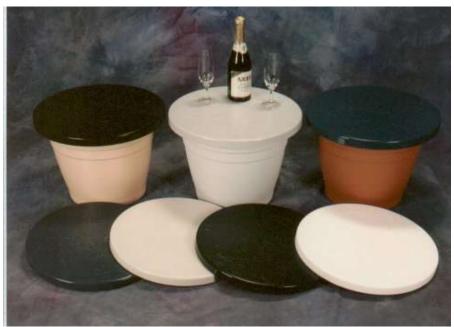

## NU-2811

## Chemical Storage Table with Straight Bar Towel Rack



Made from 100% Furniture Grade PVC, with your choice of both base and top colors.

## Assembly:

- 1. Attach pipe together by applying PVC cement to insert coupling, and place end cap atop pipe.
- 2. Slide towel bars though holes located on pipe, and plcae caps on each end.
- 3. Apply PVC cement along entire perimeter of table-top hole.
- 4. Insert pipe into table-top hole until end of pipe fits flush with bottom of table top.



Available Colors

## **NUºTemp**

Pal Products, Inc.
P.O. Box 905, Wisconsin Rapids, WI 54495
Phone: (715) 421-0445 Fax: (715) 422-6849
www.nu-temp.com information@nu-temp.com