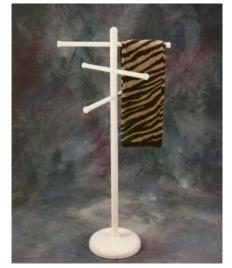

## Horizontal Towel Tree with Pedestal Base

Made from 100% Furniture Grade PVC. Stands 54 inches tall with three 24" inch towel bars. Assembles in minutes with no tools. Made durable for year of use.