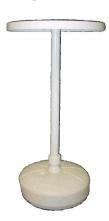

## **NU-11B**

## Spa Table with Weighted Base

Features a weighted base for stability on any surface. Made from 100% Furniture grade PVC, with your choice of 7 different table tops.

## Assembly:

- 1. Remove plug located on top of base and fill with washed (clean) stones. Reinsert plug.
- 2. Attach fitting located underneath base into top of base.
- 3. Slide pipe into attached fitting and tighen ring.
- 4. Apply included glue to insert fitting beneath table top.
- 5. Place top on pipe with a twisting motion.