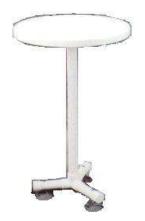

## NU-11

## Spa Table with Suction Cup Base

Features a base with 3 strong suction cups. Ideal for use in wet environments and as a pool or spa cover support. Made from 100% Furniture grade PVC, with your choice of 7 different table tops.